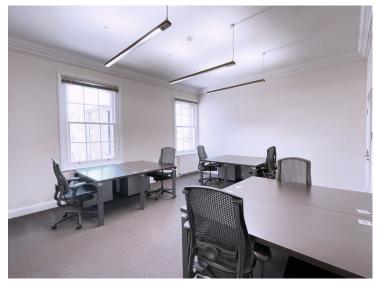

# DESCRIPTION

Contemporary office spaces furnished with modern, high-quality desks, Hermann Miller ergonomic chairs, phones & broadband internet connectivity. Stylish communal reception area, hi-spec designer boardroom, fully fitted kitchen/break-out area [with complimentary tea & coffee facilities]. Easy, fast-track move-in process.

# ACCOMMODATION

| First Floor        | Sq. M | Sq. Ft |
|--------------------|-------|--------|
| Cell 7 - 7 desks   | 23.51 | 253    |
| Cell 8 - 7 desks   | 19.98 | 215    |
| Cell 10 - 5 desks  | 18.21 | 196    |
| Second Floor       |       |        |
| Cell 11 - 6 desks  | 25.64 | 276    |
| Cell 12A - 3 desks | 13.94 | 150    |
| Cell 13 - 2 desks  | 11.71 | 126    |
| Cell 15 - 10 desks | 35.02 | 377    |