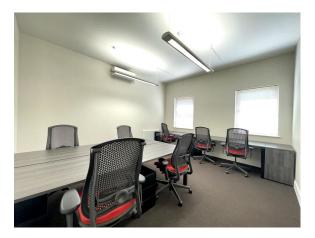

# DESCRIPTION

Contemporary office spaces furnished with modern, high-quality desks, Hermann Miller ergonomic chairs, phones & broadband internet connectivity. Stylish communal reception area, hi-spec designer boardroom, fully fitted kitchen/break-out area [with complimentary tea & coffee facilities]. Easy, fast-track move-in process.

# ACCOMMODATION

| First Floor        | Sq. M | Sq. Ft |
|--------------------|-------|--------|
| Cell 7 - 7 desks   | 23.51 | 253    |
| Cell 8 - 7 desks   | 19.98 | 215    |
| Cell 10 - 5 desks  | 18.21 | 196    |
| Second Floor       |       |        |
| Cell 11 - 6 desks  | 25.64 | 276    |
| Cell 12A - 3 desks | 13.94 | 150    |
| Cell 13 - 2 desks  | 11.71 | 126    |
| Cell 15 - 10 desks | 35.02 | 377    |