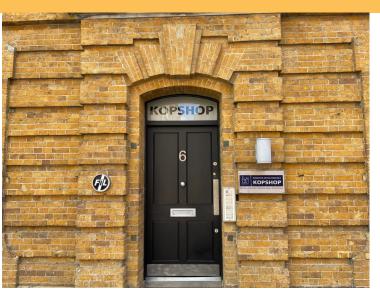

# SNELLER CHARTERED SURVEYORS

11.71 - 35.02 sq. m ( 126 - 377sq. ft) approx.

KOPSHOP, 6 OLD LONDON ROAD, KINGSTON UPON THAMES, KT2 6QF

Sneller Commercial Bridge House 74 Broad Street Teddington TW11 8QT

www.snellers.com

# LOCATION

Kopshop is located in the original Metropolitan Police building, built in 1864 and refurbished in 2006. The building itself is a Grade II listed building and overlooks the iconic "Out of Order" art piece. Less than 3 minutes' walk from Kingston railway and bus stations [London Waterloo 30 minutes], and nearby shops, bars, restaurants & Kingston waterfront.